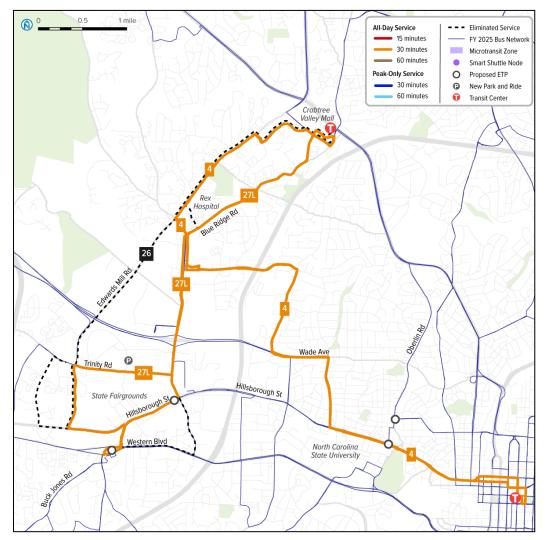

## Project Type: Alignment Change

**Project overview:** This project adjusts the alignment of Route 4 Rex Hospital to cover parts of the service area previously served by Route 26 Edwards Mill. The new alignment would extend to Crabtree Valley Mall via Edwards Mill Road.

Major destinations: Downtown Raleigh, Crabtree Valley Mall, Rex Hospital, North Carolina State University North Campus

**Related capital investments:** 

Hillsborough Enhanced Transfer Points (Oberlin and Horne)

**Related service investments:** 

- 27 Blue Ridge Trinity
- Elimination of 26 Edwards Mill

|                 | Existing        | Proposed        |
|-----------------|-----------------|-----------------|
|                 |                 | -               |
|                 | 4 Rex Hospital  | 4 Rex Hospital  |
| Span of Service |                 |                 |
| Weekday         | 4:30 AM – 11 PM | 4:30 AM – 11 PM |
| Saturday        | 4:30 AM – 11 PM | 4:30 AM – 11 PM |
| Sunday          | 4:30 AM – 10 PM | 4:30 AM – 10 PM |
| Frequency       |                 |                 |
| Weekday         |                 |                 |
| AM Peak         | 30              | 30              |
| Midday          | 30              | 30              |
| PM Peak         | 30              | 30              |
| Evening         | 60              | 60              |
| Saturday        |                 |                 |
| Daytime         | 30              | 30              |
| Evening         | 60              | 60              |
| Sunday          |                 |                 |
| Daytime         | 30              | 30              |
| Evening         | 60              | 60              |