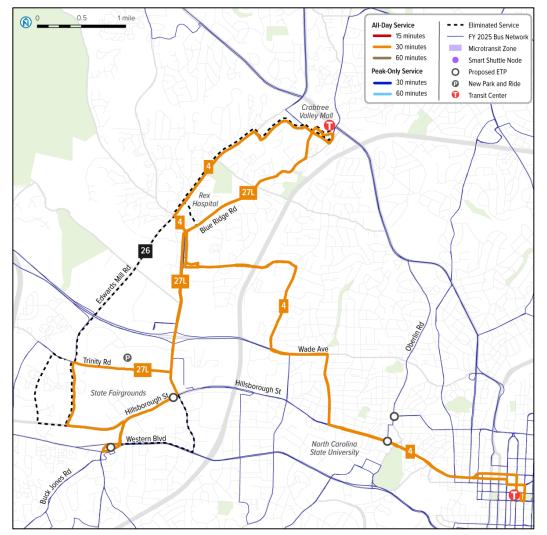

## 27L BLUE RIDGE - TRINITY (FY25)

## Project Type: Alignment Change

Project overview: This project adjusts the alignment of Route 27 Blue Ridge to cover some of the service area previously served by Route 26 Edwards Mill. Major destinations: Crabtree Valley Mall, Rex Hospital, North Carolina State Fairgrounds, Hillsborough/Jones Franklin Enhanced Transfer Point Related capital investments:

keidied capital investments:

 Enhanced Transfer Points (State Fairgrounds and Hillsborough and Jones )

Related service investments:

- 4 Rex Hospital
- Elimination of 26 Edwards Mill

|                 | Existing           | Proposed                 |
|-----------------|--------------------|--------------------------|
|                 | 27 Blue Ridge      | 27L Blue Ridge - Trinity |
| Span of Service |                    |                          |
| Weekday         | 5:30 AM – 11:30 PM | 5:30 AM – 11:30 PM       |
| Saturday        | 5:30 AM – 11:30 PM | 5:30 AM – 11:30 PM       |
| Sunday          | 5:30 AM – 11:30 PM | 5:30 AM – 11:30 PM       |
| Frequency       |                    |                          |
| Weekday         |                    |                          |
| AM Peak         | 30                 | 30                       |
| Midday          | 30                 | 30                       |
| PM Peak         | 30                 | 30                       |
| Evening         | 60                 | 60                       |
| Saturday        |                    |                          |
| Daytime         | 30                 | 30                       |
| Evening         | 60                 | 60                       |
| Sunday          |                    |                          |
| Daytime         | 30                 | 30                       |
| Evening         | 60                 | 60                       |