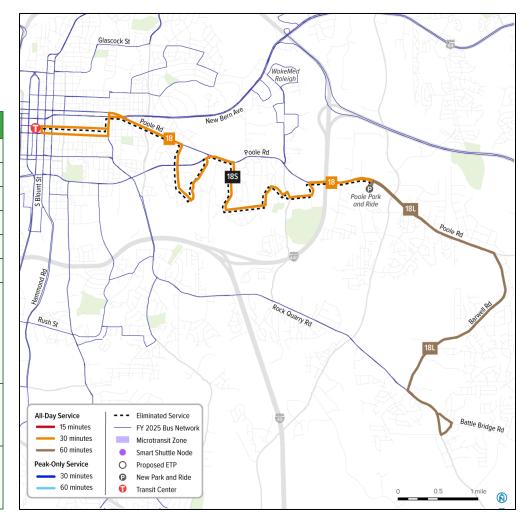

## 18L POOLE – BARWELL (FY25)

## **Project Type: New Route**

**Project overview:** This new route will the southeastern portion of the existing Route 18, operating from the Poole Park and Ride to the shopping center at Battle Hill Road and Rock Quarry Road. 18L Poole-Barwell will operate at the same frequency as the existing 18, at 60 minutes all day, with a slightly shorter span.

Major destinations: Poole Park and Ride

Related capital investments: None

## **Related service investments:**

18 Poole

Elimination of 18S Poole

|                 | Existing           | Proposed          |
|-----------------|--------------------|-------------------|
|                 | 18 Poole-Barwell   | 18L Poole-Barwell |
| Span of Service |                    |                   |
| Weekday         | 5:30 AM – 12 AM    | 6 AM – 12 AM      |
| Saturday        | 6:30 AM – 12:30 AM | 6 AM – 11:30 PM   |
| Sunday          | 6:30 AM – 12:30 AM | 7:30 AM – 9:30 PM |
| Frequency       |                    |                   |
| Weekday         |                    |                   |
| AM Peak         | 60                 | 60                |
| Midday          | 60                 | 60                |
| PM Peak         | 60                 | 60                |
| Evening         | 60                 | 60                |
| Saturday        |                    |                   |
| Daytime         | 60                 | 60                |
| Evening         | 60                 | 60                |
| Sunday          |                    |                   |
| Daytime         | 60                 | 60                |
| Evening         | 60                 | 60                |