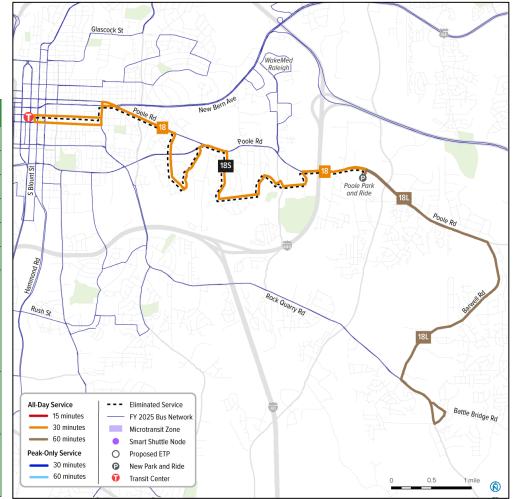

## 18 POOLE (FY25)

## Project Type: Alignment Change, Span and Frequency Improvements

**Project overview:** Route 18 Poole will shorten the existing route 18 Poole-Barwell and eliminate 18S to create a single route that operates between Downtown Raleigh and the Poole Park and Ride. The new Route 18 will operate all day with 30-minute service during the daytime and 60-minutes in the evenings on weekdays and weekend days. Service span increases to 12:30 AM on weeknights to align with weekend service.

Major destinations: Downtown Raleigh, Poole Park and Ride

Related capital investments: None

**Related service investments:** 

- 18L Poole-Barwell
- Elimination of 18S Poole

|                 | Existing           | Existing          | Proposed           |
|-----------------|--------------------|-------------------|--------------------|
|                 | 18 Poole-Barwell   | 18S Poole         | 18 Poole           |
| Span of Service |                    |                   |                    |
| Weekday         | 5:30 AM – 12 AM    | 6:30 AM – 7:30 PM | 5:30 AM – 12:30 AM |
| Saturday        | 6:30 AM – 12:30 AM | -                 | 6:30 AM – 12:30 AM |
| Sunday          | 6:30 AM – 12:30 AM | -                 | 6:30 AM – 12:30 AM |
| Frequency       |                    |                   |                    |
| Weekday         |                    |                   |                    |
| AM Peak         | 60                 | 60                | 30                 |
| Midday          | 60                 | -                 | 30                 |
| PM Peak         | 60                 | 60                | 30                 |
| Evening         | 60                 | -                 | 60                 |
| Saturday        |                    |                   |                    |
| Daytime         | 60                 | -                 | 30                 |
| Evening         | 60                 | -                 | 60                 |
| Sunday          |                    |                   |                    |
| Daytime         | 60                 | -                 | 30                 |
| Evening         | 60                 | -                 | 60                 |